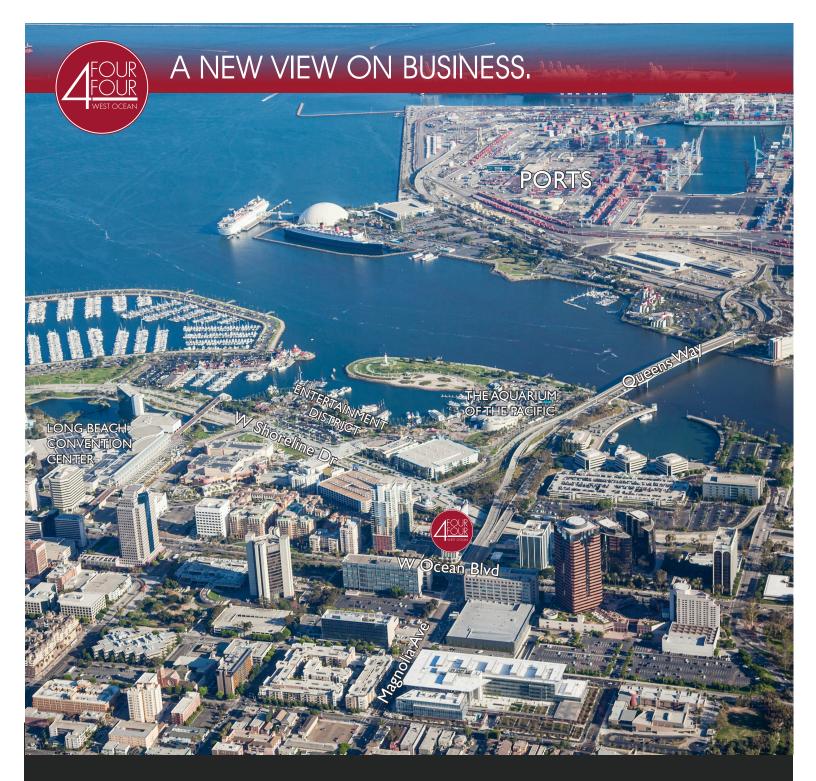

## A NEW VIEW ON BUSINESS.

Welcome to the reinvented and reimagined 444 W. Ocean Building. Experience a timeless new take on mid-century style. The building has completed a major renovation to the lobby and common areas and offers flexible, inspirational space options. For tenant convenience and entertainment, a collaborative workspace area has been completed which includes a Club Room to be used as a lounge or meeting room and a partially enclosed patio with fire pit.

444 W. Ocean Building offers spectacular panoramic views of the historic Queen Mary, The Pike at Rainbow Harbor and the California Pacific Coastline. As Southern California's only waterfront Central Business District, Long Beach offers a thriving, vibrant area that compares to the financial districts of San Diego and San Francisco. Long Beach's prime, central location between Los Angeles and Orange County also provides a competitive recruiting edge for firms based in Long Beach.