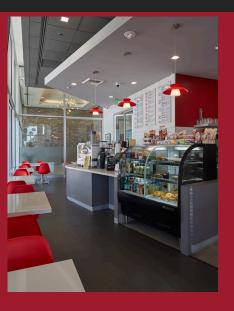

## Aroma Di Roma Centro is serving at 444 W. Ocean

Specializing in premium coffee and espresso drinks, gourmet italian sandwiches, tasty pastries and delicacies.

Aroma Di Roma Centro offers individuals the experience of palate-pleasing food inside the cafe, relaxing in the outside semi-enclosed Garden Room with fireplace, or as a takeout for your suite.