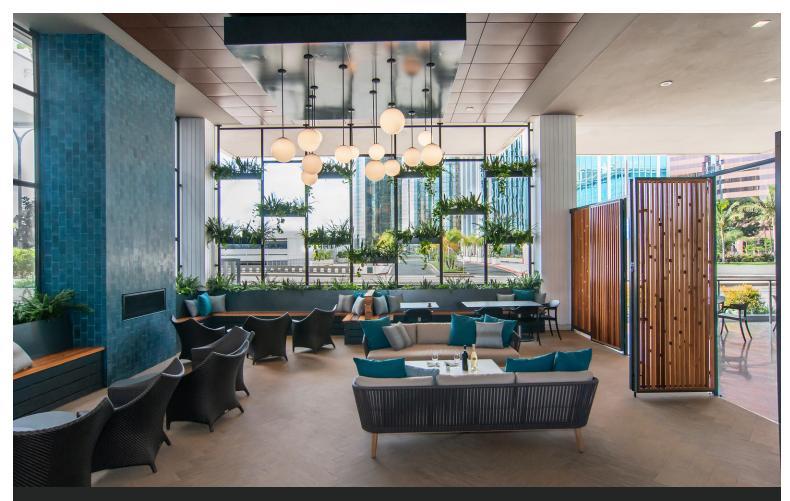

## A NEW VIEW ON BUSINESS.

Welcome to the reinvented and reimagined 444 W. Ocean Building. Experience a timeless new take on mid-century style. The building has completed a major renovation to the lobby and common areas and offers flexible, inspirational space options. For tenant convenience and entertainment, a collaborative workspace area has been completed which includes a Club Room to be used as a lounge or meeting room and a partially enclosed patio with fire pit.